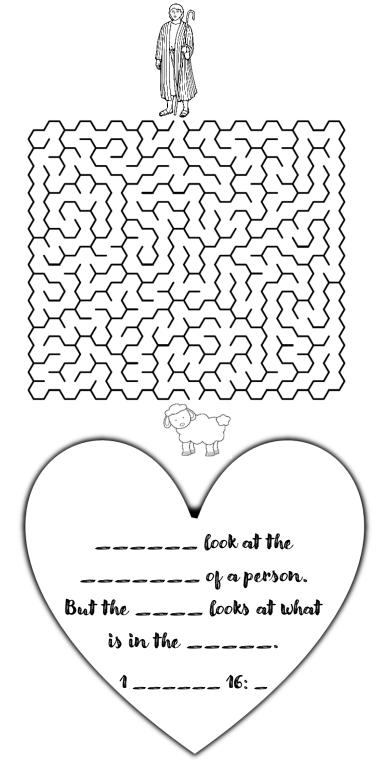

## The Good Shepherd

| King David | sew b | someone | who |
|------------|-------|---------|-----|
|------------|-------|---------|-----|

| <ol> <li>3.</li> <li>4.</li> <li>6.</li> <li>7.</li> <li>8.</li> </ol> | 3. wrote songs or rhymes: P |              |        |              |      |                |      |       | <br> |               | Psalm 23 is all about who God is. Can you write your own psalm about who God is?  God is |
|------------------------------------------------------------------------|-----------------------------|--------------|--------|--------------|------|----------------|------|-------|------|---------------|------------------------------------------------------------------------------------------|
| 1                                                                      |                             |              |        |              |      |                |      |       |      | _             |                                                                                          |
| 2                                                                      |                             |              |        |              |      |                |      |       |      |               |                                                                                          |
| 3                                                                      |                             |              |        |              |      |                |      |       |      |               | -                                                                                        |
| 4                                                                      |                             |              |        |              |      |                |      |       |      |               |                                                                                          |
| 5                                                                      |                             |              |        |              |      |                |      |       |      |               |                                                                                          |
| 6                                                                      |                             |              |        |              |      |                |      |       |      |               |                                                                                          |
| 7                                                                      |                             |              |        |              |      |                |      |       |      |               |                                                                                          |
| 8                                                                      |                             |              |        |              |      |                |      | _     |      | •             |                                                                                          |
| 9                                                                      |                             |              |        |              |      |                |      |       |      |               |                                                                                          |
| Da<br>Go                                                               | vid u                       | wasn<br>rgav | i't po | erfe<br>avid | ct b | ut h<br>I stil | e sa | ed hi | irry | to God<br>His |                                                                                          |